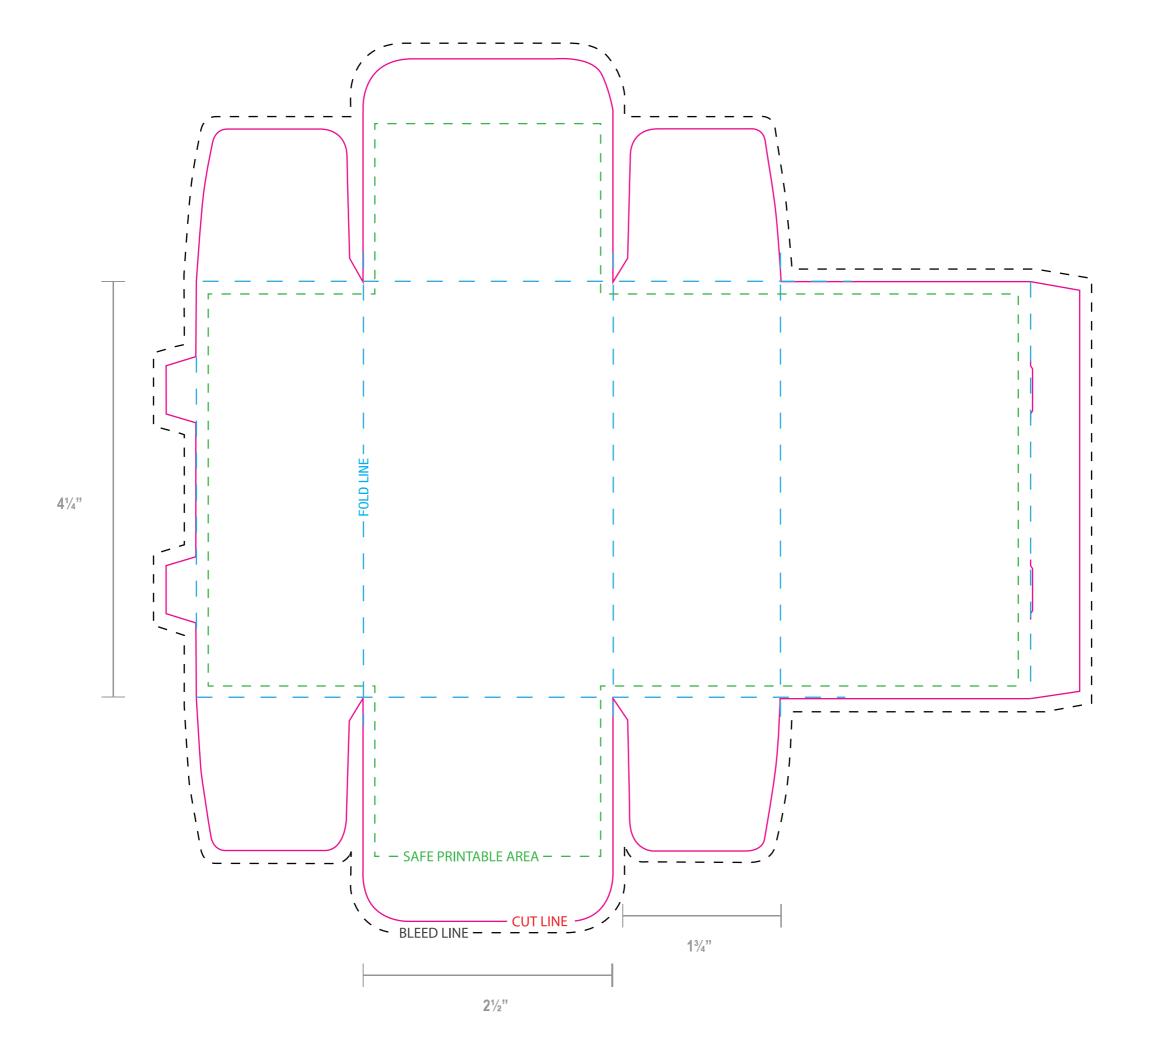

## **TEMPLATE FOR:** 41/4" x 21/2" x 13/4" Box

Thank you for choosing Labels on the Fly Commerical Printing!

## Here are some helpful tips for setting up your print file.

- A "bleed" is required to ensure ink coverage goes to the very edge of the product. Make certain to extend any graphics/art past the "Cut," to where the black dotted line is shown. Your submitted artwork should be  $4\frac{1}{4}$ " x  $2\frac{1}{2}$ " x  $1\frac{3}{4}$ ".
- Do not place text outside of the "safe printable area" this will ensure that the text will not be cut off.
  Delete the template lines when done, or ensure the artwork covers it completely, please do not submit artwork with this template showing.
- We will review your artwork to ensure that you receive the best quality print.